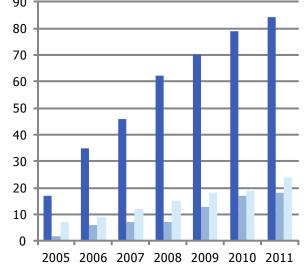

## **Average Household Income By Year**

- · 4 Northeast
- · 11 Southwest
- · 26 North
- · 65 South